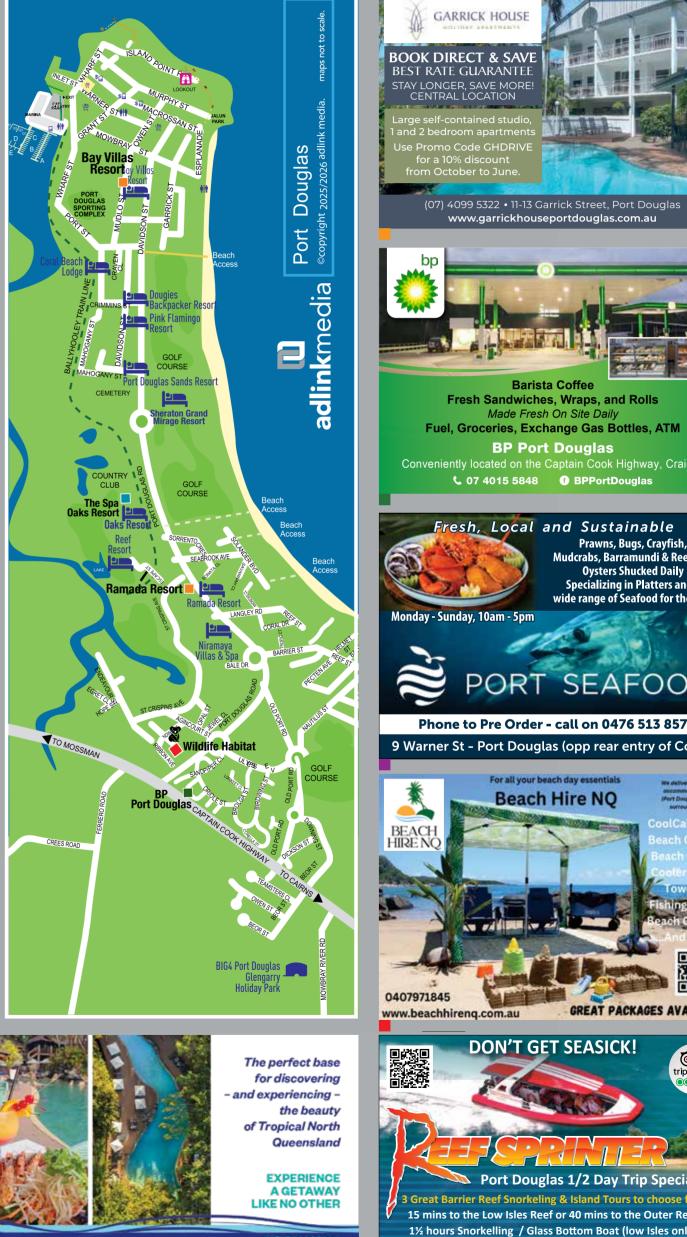

Cnr Macrossan St & Davidson St, Port Douglas

LOOKOUT VIEWING PLATFORM LINK SEATING VIEWPOIN TO DOUBLE ISLAND LOOKOUT WALK TO LOOKOUT JALUN PARK Beach Access JALUNBU SWIMMING ENCLOSURE

RAMADA

CLUB WYNDHAM