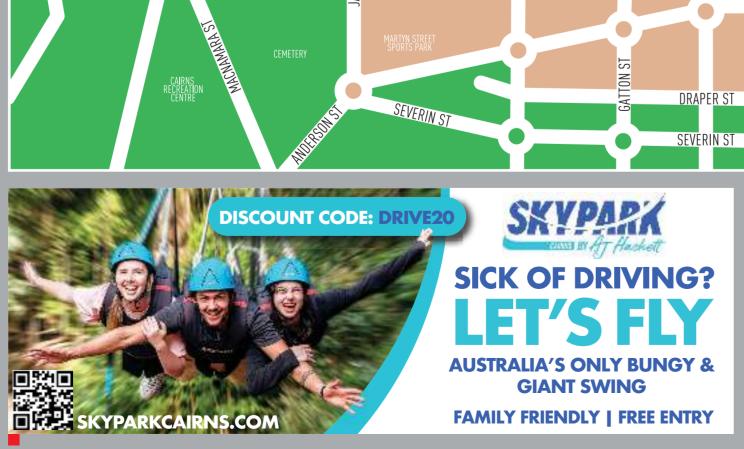

FLAME GRILL





Villa romana

Villa Romana is a family owned Italian restaurant since 1999, famous for its pizza, pasta, seafood and steaks, with views out to the Coral Sea. Open 7 days for Breakfast, Lunch

and Dinner from 6.30am till late.



A la carte menu • Seafood plates • Lunch/Dinner \$25 lunch specials • Fully licensed • Kids menu 4 Fish cooked 4 different ways

Pier Shopping, Pier Point Road, Cairns Ph: 4041 5350 info@thafish.com.au www.thafish.com.au



Crocodile, Coffee, Chocolate, Nuts, Tropical Fruits & Platypus Viewing!









built the Crystal Caves, 300m<sup>2</sup> o The Crystal Caves tunnels and grottos. Take a self-guided tour and share one man's passion...

Open 7 days a week 9.00am - 5.00pm • 69 Main Street Atherton
Phone 4091 2365 • Visit www.crystalcaves.com.au





LAKE ST

**GRAFTON ST**