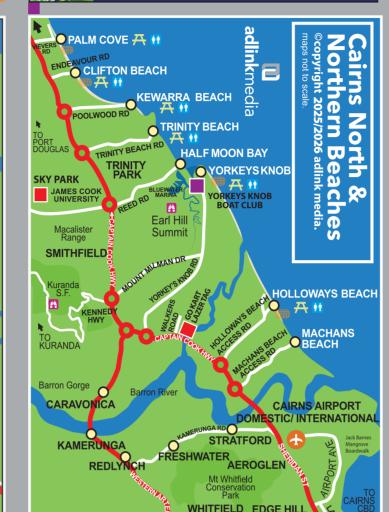

Tully Falls Rd Tully

**DRIVE TIMES** 

Cairns to Babinda 58Km · 0Hrs/44Mins Cairns to Innisfail 90Km · 1Hr/15Mins Cairns to Mission Beach 140Km · 2Hrs/0Min

Cairns to Cardwell 184Km · 2Hrs/30Mins Cairns to Kuranda 30Km · 0Hrs/40Mins

Cairns to Atherton 82km · 1Hrs/30Mins

**PLACES OF INTEREST** 

Just out of Kuranda

Boulders Rd Babinda

South of Mourilyan

Josephine Falls Rd Mirriwinni

Lake Eacham Rd Yungaburra

Gillies Hwy 1Km north of Yungaburra

Gillies Hwy 10Km east of Yungaburra

Cairns to Millaa Millaa 100km · 2Hrs/0Mins Cairns to Townsville 350km · 4Hrs

Murray Falls Rd north off Cardwell Davies Creek N.P. / Emerald Falls

(swimming, hiking, Aboriginal art) Kennedy Highway Chillagoe - Mungana Caves N.P. (cave system with Aboriginal art)

Kennedy Highway

Abbatoir Swamp (bird watching) Mt Molloy Road Front Cover Image: Balancing rock, Chillagoe