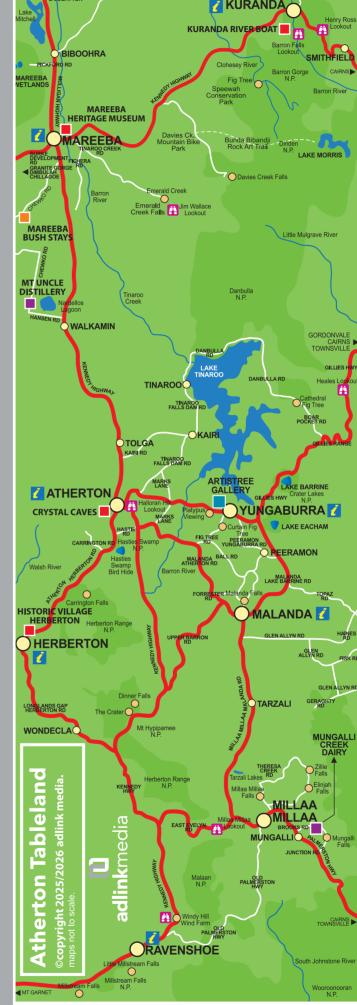

MAP KEY

ATM

Bank Post Office

Parking

Playground

Lookout Lookout

Waterfall Camping

- - Walking Track

adlinkmedia

Stay

Play

BBQ/Picnio

Excercise Station

Swimming Enclosure

Visitor Information

Shopping/Groceries

Tully Falls Rd Tully

**DRIVE TIMES** 

Cairns to Babinda 58Km · 0Hrs/44Mins Cairns to Innisfail 90Km · 1Hr/15Mins Cairns to Mission Beach 140Km · 2Hrs/0Min

Cairns to Cardwell 184Km · 2Hrs/30Mins Cairns to Kuranda 30Km · 0Hrs/40Mins

Cairns to Atherton 82km · 1Hrs/30Mins

**PLACES OF INTEREST** 

Just out of Kuranda

Boulders Rd Babinda

South of Mourilyan

Josephine Falls Rd Mirriwinni

Lake Eacham Rd Yungaburra

Gillies Hwy 1Km north of Yungaburra

Gillies Hwy 10Km east of Yungaburra

Cairns to Millaa Millaa 100km · 2Hrs/0Mins Cairns to Townsville 350km · 4Hrs

Murray Falls Rd north off Cardwell Davies Creek N.P. / Emerald Falls

(swimming, hiking, Aboriginal art) Kennedy Highway Chillagoe - Mungana Caves N.P. (cave system with Aboriginal art)

Kennedy Highway

Abbatoir Swamp (bird watching) Mt Molloy Road Front Cover Image: Balancing rock, Chillagoe