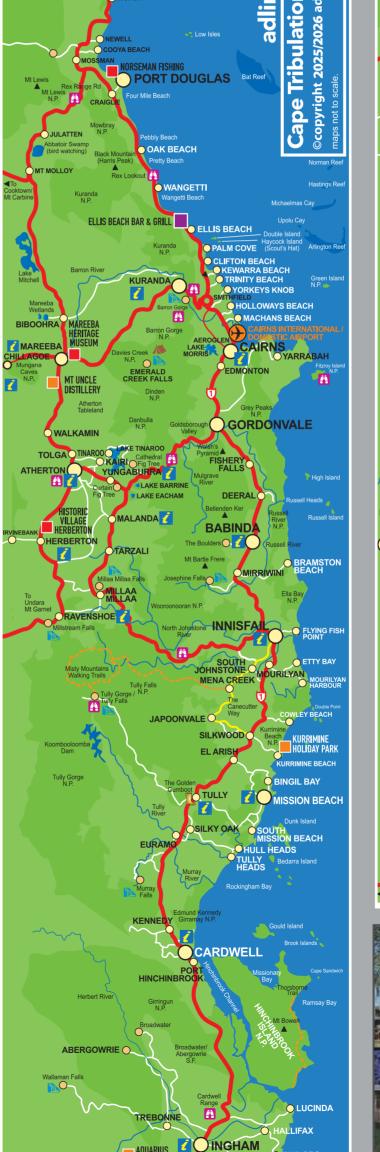

Tully Falls Rd Tully

**DRIVE TIMES** 

Cairns to Babinda 58Km · 0Hrs/44Mins Cairns to Innisfail 90Km · 1Hr/15Mins Cairns to Mission Beach 140Km · 2Hrs/0Min

Cairns to Cardwell 184Km · 2Hrs/30Mins Cairns to Kuranda 30Km · 0Hrs/40Mins

Cairns to Atherton 82km · 1Hrs/30Mins

**PLACES OF INTEREST** 

Just out of Kuranda

Boulders Rd Babinda

South of Mourilyan

Josephine Falls Rd Mirriwinni

Lake Eacham Rd Yungaburra

Gillies Hwy 1Km north of Yungaburra

Gillies Hwy 10Km east of Yungaburra

Cairns to Millaa Millaa 100km · 2Hrs/0Mins Cairns to Townsville 350km · 4Hrs

Murray Falls Rd north off Cardwell Davies Creek N.P. / Emerald Falls

(swimming, hiking, Aboriginal art) Kennedy Highway Chillagoe - Mungana Caves N.P. (cave system with Aboriginal art)

Kennedy Highway

Abbatoir Swamp (bird watching) Mt Molloy Road Front Cover Image: Balancing rock, Chillagoe